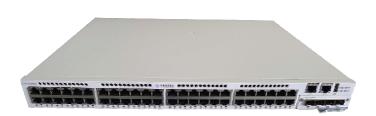

# "Centec Networks might be the biggest startup you have never heard of."

- Bob Wheeler, Linley

■ 48xGE + 4x10GE + 2x20G Stacking Switch

- Innovative N-Flow<sup>TM</sup> architecture
  - Up to 2K L2+L3 wild card matching flows
  - Up to 64K L2/L3 or 32K L2+L3 exact match flows
- Advanced solution with industrial leading features
  - OF 1.3 with 2 stage flow tables
  - Flow Meter, Group Action, MPLS, Rewrite IP DA etc

## V330 – Openflow solution with leading quality

- InCNTRE interoperability & ONF Plugfest
- Real Life Use Case & Customers
  - Policy Based Service Delivery
  - Security Load Balance
  - Hypervisor acceleration for Cloud