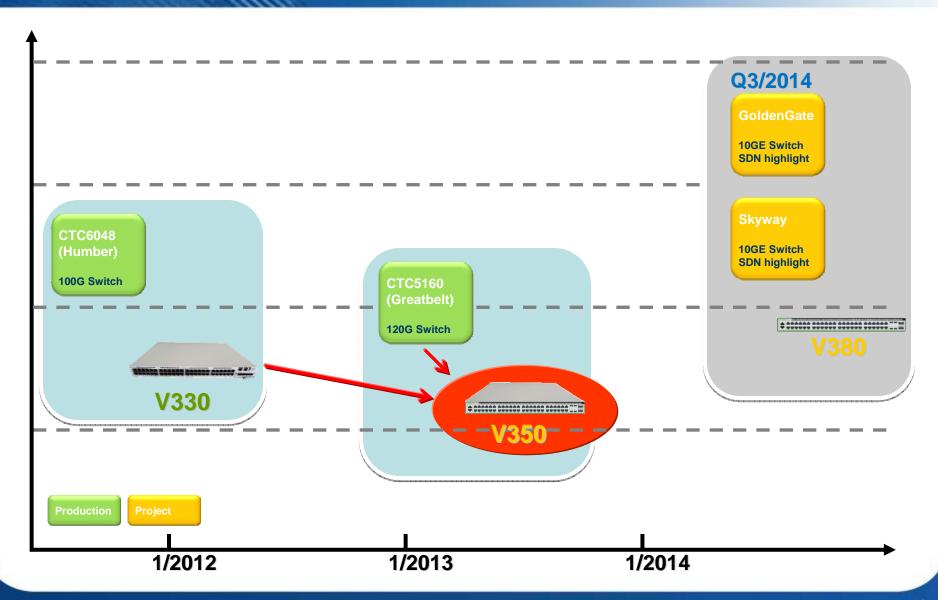

# Build on Considerable Foundations (\*)

## V330 – Openflow solution with leading quality

- InCNTRE interoperability & ONF Plugfest
- Real Life Use Case & Customers
  - Policy Based Service Delivery
  - Security Load Balance
  - Hypervisor acceleration for Cloud

#### Greatbelt Silicon

- Designed for Openflow with N-Flow<sup>TM</sup> innovation
- 15W typical power
- Competitive cost